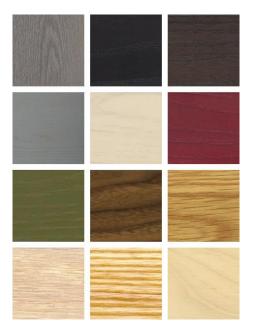

## MATERIAL OPTIONS

## SPECIFICATION

Available in American black walnut, American white oak, or European Ash in a range of finishes, and a range of fabric and leather options. Armchair has leather belting strap arms in black or brown with brass-coloured PVD detailing. Click on 'Materials' in the left hand menu for further information.