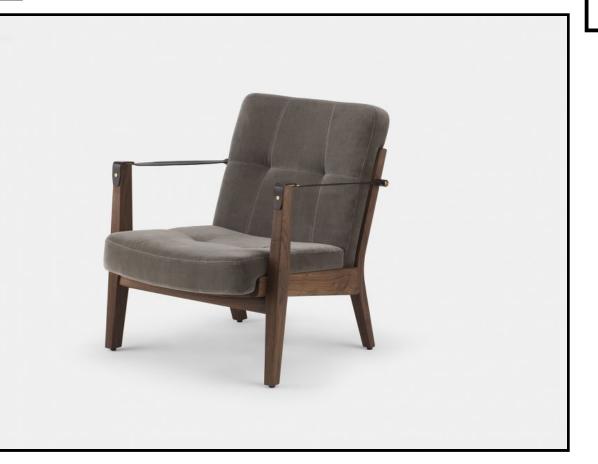

## 781 CAPO LOUNGE CHAIR

The Capo series was initially designed for the Italian restaurant Capo in Shanghai, where the interior design concept was based on a basilica and possessed an old world charm of masonry enclosure appointed with handsomely crafted detailing. The chair series also takes on those qualities of heritage, where the simple and modern form is enriched with tailoring details that evoke old-world sensibilities.

The Capo is a well-balanced equilibrium between sophistication and utility, between classic and contemporary aesthetic.

## SIZE

781S armchair W68.5  $\times$  D74  $\times$  H75 cm, seat height 35cm, arm height 58.5cm W27  $\times$  D29 1/8  $\times$  H29 1/2 ", seat height 13 3/4 ", arm height 23 "

781 chair (armless) W63.5  $\times$  D74  $\times$  H75 cm, seat height 35cm W25  $\times$  D29 1/8  $\times$  H29 1/2 ", seat height 13 3/4 "

## SPECIFICATION

Available in American black walnut, American white oak, or European Ash in a range of finishes, and a range of fabric and leather options. Armchair has leather belting strap arms in black or brown with brass-coloured PVD detailing. Click on 'Materials' in the left hand menu for further information.