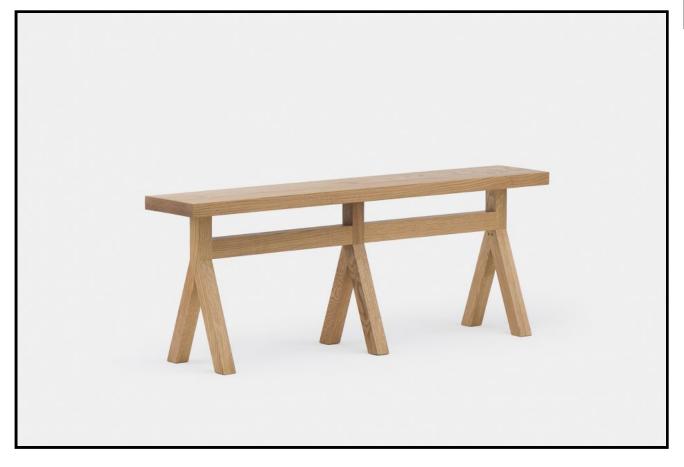

## 771 COMMUNE BENCH

Commune Bench is a visual expression of a communal spirit, with multiple legs working together in support. Originally designed for the Das Haus exhibition at the 2015 Cologne Fair, the bench was part of Neri&Hu's vision of the future home as one imbued with ideas of community and a social collective.

## SIZE

W120  $\times$  D22  $\times$  H45 cm W47 1/3  $\times$  D8 2/3  $\times$  H17 3/4 "

## SPECIFICATION

Available in American black walnut, American white oak, or European Ash in a range of finishes. Click on 'Materials' in the left hand menu for further information.