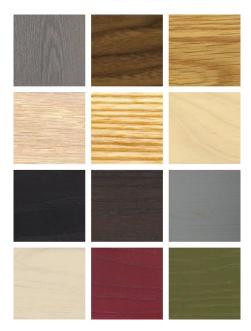

## MATERIAL OPTIONS

## SPECIFICATION

Available in American black walnut, American white oak, or European Ash in a range of finishes. Click on 'Materials' in the left hand menu for further information.