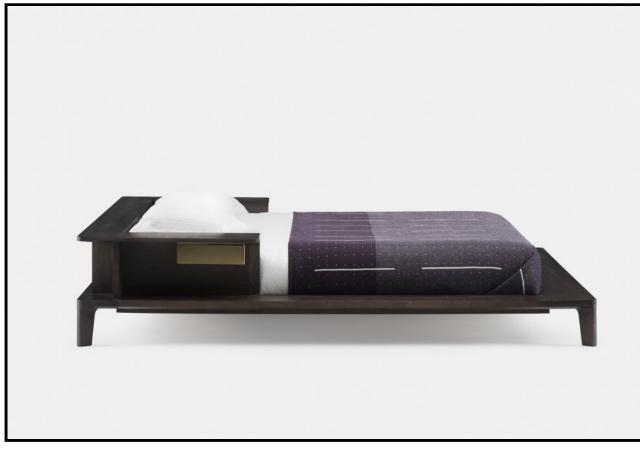

## 758 (UK/EU) PLATFORM BED

Inspired by Opium beds which have been in China since the Tang Dynasty, Platform is perfect for lazy Sunday mornings with its generous solid wood frame offering space for cups of tea and books. Storage compartments include a solid brass drawer and a timber compartment beneath a fold out mirror.

## SIZE

758UQ queen W203  $\times$  L248  $\times$  H52 cm, fits mattress W150  $\times$  L200cm

758EQ queen W213  $\times$  L248  $\times$  H52 cm, fits mattress W160  $\times$  L200cm

758UK king W233  $\times$  L248  $\times$  H52 cm, fits mattress W180  $\times$  L200cm

platform height 22 cm

## SPECIFICATION

Available in American black walnut, American white oak, or European Ash in a range of finishes. Polished brass drawer with fabric lining. Fold out mirror. Click on 'Materials' in the left hand menu for further information. Assembly: Platform Bed