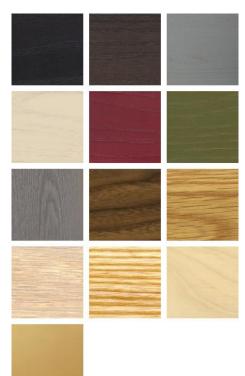

## MATERIAL OPTIONS

## SPECIFICATION

Available in American black walnut, American white oak, or European Ash in a range of finishes. Polished brass drawer with fabric lining. Fold out mirror. Click on 'Materials' in the left hand menu for further information. Assembly: Platform Bed