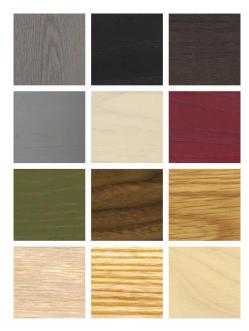

## SPECIFICATION

Available in American black walnut, American white oak, or European Ash in a range of finishes, and a range of fabrics. Click on 'Materials' in the left hand menu for further information. Platform Short Sofa comes with four small throw cushions and two large back cushions, and Platform Long Sofa comes with five small throw cushions and two large back cushions as standard. These cushions are feather-filled. The seat cushions are made from memory foam and Dacron. Download the <u>Platform</u> <u>Sofa Worksheet</u> to define your fabric combination.