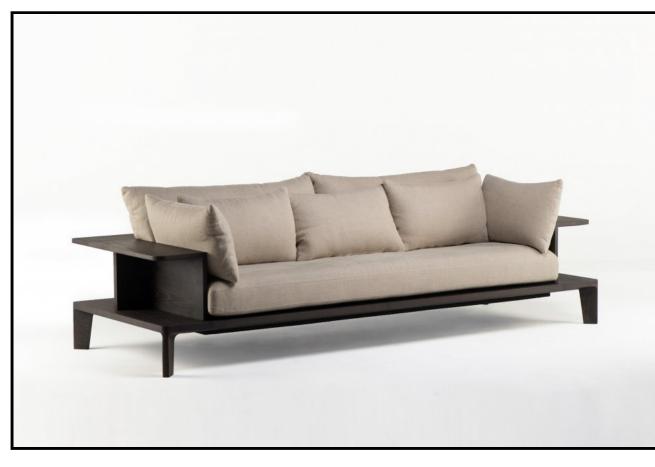

## 755 PLATFORM SOFA

Opium beds for communal lounging have been in China since the Tang Dynasty. Neri&Hu took this historic typology and updated it to create Platform, a contemporary sofa with a simple profile. Deep arms form two useful shelves, as well as side tables for books or a cup of tea.

## SIZE

755M Platform Short Sofa W230  $\times$  D92.5 cm, seat height 34.5, arm height 52.5 cm W90 1/2  $\times$  D36 2/5, seat height 13 2/3, arm height 20 3/4 "

755L Platform Long Sofa W250  $\times$  D92.5 cm, seat height 34.5, arm height 52.5 cm W98 2/5  $\times$  D36 2/5, seat height 13 2/3, arm height 20 3/4 "

## SPECIFICATION

Available in American black walnut, American white oak, or European Ash in a range of finishes, and a range of fabrics. Click on 'Materials' in the left hand menu for further information. Platform Short Sofa comes with four small throw cushions and two large back cushions, and Platform Long Sofa comes with five small throw cushions and two large back cushions as standard. These cushions are feather-filled. The seat cushions are made from memory foam and Dacron. Download the <u>Platform</u> <u>Sofa Worksheet</u> to define your fabric combination.