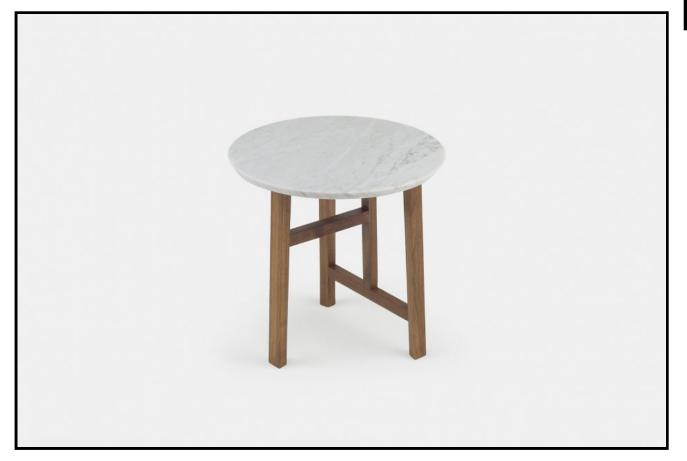

## 754SM TRIO SIDE TABLE WITH MARBLE TOP

The Trio series is a tectonic exploration where the composition of the table legs is the design focal point. The tables stand on three legs, with each leg attached to another leg with an intermediate horizontal substructure. The tables express a purity of form and material, with the unexpected design focus under the table, where an intricately composed lattice work brings a hidden elegance to the otherwise simple and unassuming table ensemble. The tabletop is stunning in white marble.

## SIZE

D45 × H45 cm D17 3/4 × H17 3/4 "

## SPECIFICATION

Available in American black walnut, American white oak, or European Ash in a range of finishes with a white Carrara marble tabletop. Click on 'Materials' in the left hand menu for further information. D