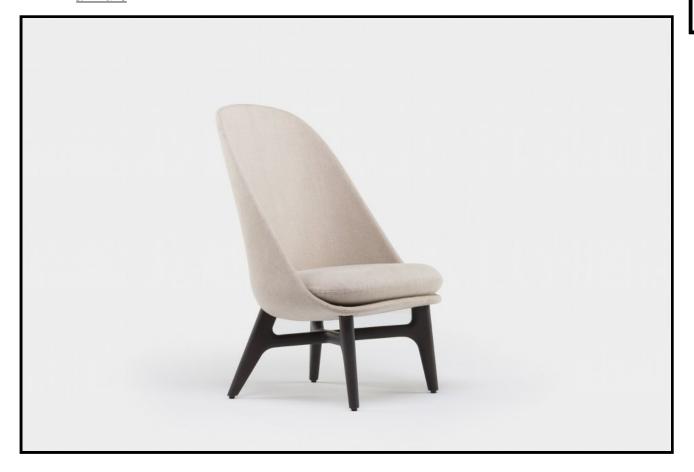

## 751 SOLO LOUNGE CHAIR

Inspired by the Eames Shell Chair, the Solo Chair is an updated version that transforms the early industrial look of the Eames iconic chair into a sophisticated, comfortable chair that is suitable both in domestic and commercial settings. Solo chair has an upholstered shell that hugs the sitting body to create a microcosmic universe for the person, becoming an object of shelter and refuge, where the person can be "solo" and undisturbed while being hugged in this position.

## SIZE

W66  $\times$  D65  $\times$  H93 cm, seat height 43 cm W26  $\times$  D25 1/2  $\times$  H36 2/3 ", seat height 17 "

## **SPECIFICATION**

Available in American black walnut, American white oak, or European Ash in a range of finishes, and a range of fabric and leather options. Click on 'Materials' in the left hand menu for further information. Ottoman available separately.