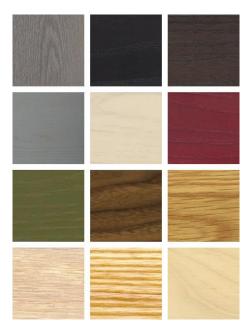

## MATERIAL OPTIONS

## **SPECIFICATION**

Available in American black walnut, American white oak, or European Ash in a range of finishes, and a range of fabric and leather options. Click on 'Materials' in the left hand menu for further information. Ottoman available separately.