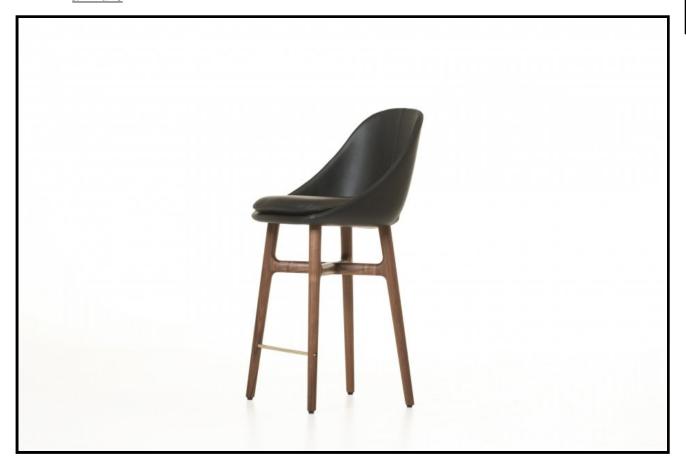

## 750P/T SOLO BAR STOOL

Inspired by the Eames Shell Chair, the Solo Bar Stool is an updated version that transforms the early industrial look of the Eames iconic chair into a sophisticated, comfortable bar stool that is suitable both in domestic and commercial settings. Solo Bar Stool has an upholstered shell that hugs the sitting body to create a microcosmic universe for the person, becoming an object of shelter and refuge, where the person can be "solo" and undisturbed while being hugged in this position.

## SIZE

750P Breakfast Bar Stool W46  $\times$  D52.5  $\times$  H97 cm, seat height 68 cm W18 1/8  $\times$  D20 2/3  $\times$  H38 1/5 ", seat height 26 3/4 "

750T Bar Stool W46  $\times$  D52.5  $\times$  H109 cm, seat height 80 cm W18 1/8  $\times$  D20 2/3  $\times$  H43 ", seat height 31 1/2 "

## SPECIFICATION

Available in American black walnut, American white oak, or European Ash in a range of finishes, and a range of fabric and leather options. Brushed brass cross bar. Click on 'Materials' in the left hand menu for further information. NOTE: The seat height indicated is measured when the stool is not in use. The seat is upholstered with a soft cushion which will compress to a lower height when in use.