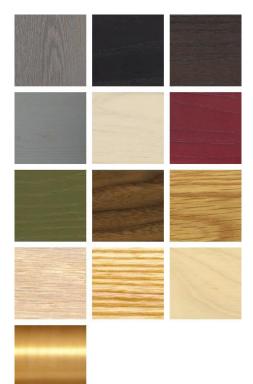

## MATERIAL OPTIONS

## SPECIFICATION

Available in American black walnut, American white oak, or European Ash in a range of finishes, and a range of fabric and leather options. Brushed brass cross bar. Click on 'Materials' in the left hand menu for further information. NOTE: The seat height indicated is measured when the stool is not in use. The seat is upholstered with a soft cushion which will compress to a lower height when in use.