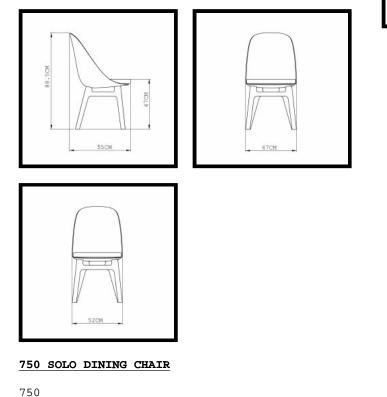

#### SIZE

750

W47  $\times$  D55  $\times$  H88.5 cm, seat height 47 cm W18 1/2  $\times$  D21 2/3  $\times$  H34 4/5 ", seat height 18 1/2 "

## 750S Wide

W52  $\times$  D55  $\times$  H88.5 cm, seat height 47 cm W20 1/2  $\times$  D21 2/3  $\times$  H34 4/5 ", seat height 18 1/2 "

D

<u>0</u> 1

N E R I & H U

W47  $\times$  D55  $\times$  H88.5 cm, seat height 47 cm W18 1/2  $\times$  D21 2/3  $\times$  H34 4/5 ", seat height 18 1/2 "

750S Wide W52  $\times$  D55  $\times$  H88.5 cm, seat height 47 cm W20 1/2  $\times$  D21 2/3  $\times$  H34 4/5 ", seat height 18 1/2 "