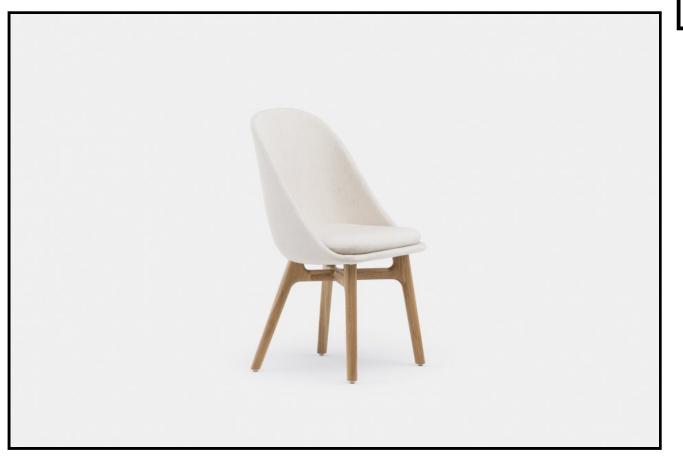

# 750 SOLO DINING CHAIR

Inspired by the Eames Shell Chair, the Solo Chair is an updated version that transforms the early industrial look of the Eames iconic chair into a sophisticated, comfortable chair that is suitable both in domestic and commercial settings. Solo chair has an upholstered shell that hugs the sitting body to create a microcosmic universe for the person, becoming an object of shelter and refuge, where the person can be "solo" and undisturbed while being hugged in this position.