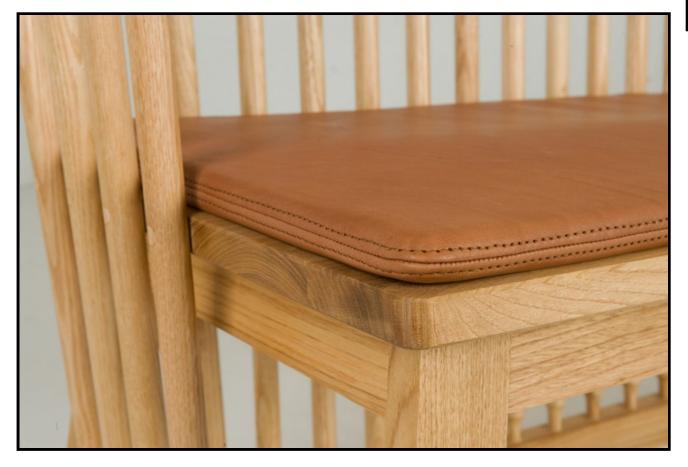

## 457 TWO-SEATER SEAT PAD

Slimline seat pad specifically designed for Studioilse two-seater settles and benches. Furniture that you can sit on together, but that still leaves room for the individual.

## SPECIFICATION

Available in a range of fabric and leather options with ties in three locations spaced lengthwise across the bottom of the pad for the purpose of attaching the seat pad to the seat of the bench or settle.