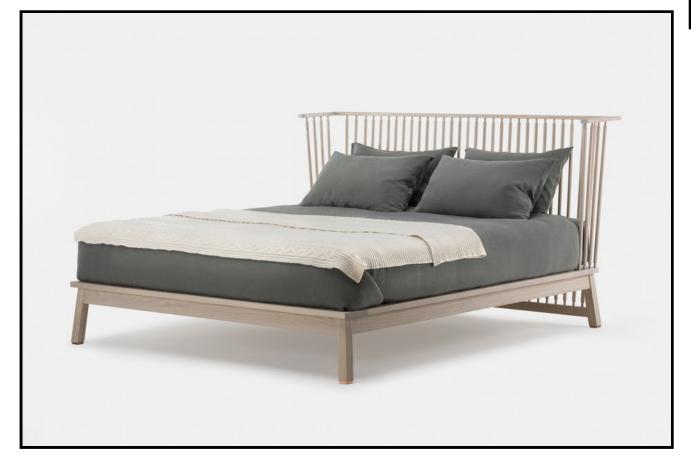

## 455 (UK/EU) COMPANIONS BED

The Companions family of furniture is designed to support daily life. Companions Bed, made from solid wood, is reassuringly familiar but carefully detailed.

## SIZE

455UQ queen W170  $\times$  L215  $\times$  H110 cm, fits mattress W150cm  $\times$ L200 cm

455EQ queen W180  $\times$  L215  $\times$  H110 cm, fits mattress W160cm  $\times$ L200 cm

455UK king  $W200 \times L215 \times H110$  cm, fits mattress W180cm  $\times$  $L200 \, \text{cm}$ 

platform height 32 cm

## **SPECIFICATION**

Available in American black walnut, American white oak, or European Ash in a range of finishes. Copper feet. Click on 'Materials' in the left hand menu for further information. Bed base consists of several individual timber slats, set approximately 5cm (2") apart. Assembly: Companions Bed