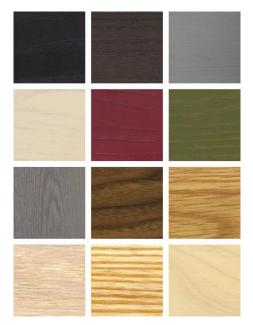

## MATERIAL OPTIONS

## **SPECIFICATION**

Available in American black walnut, American white oak, or European Ash in a range of finishes. Copper feet. Click on 'Materials' in the left hand menu for further information. Bed base consists of several individual timber slats, set approximately 5cm (2") apart. Assembly: Companions Bed