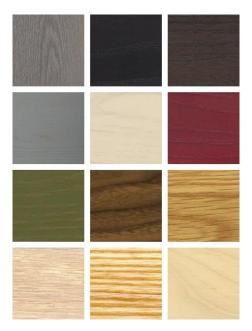

## MATERIAL OPTIONS

## SPECIFICATION

Available in American black walnut, American white oak, or European Ash in a range of finishes. Copper feet. Click on 'Materials' in the left hand menu for further information. Optional upholstered pad available separately. NOTE: Two holes spaced lengthwise across the centre of the seat allow a seat pad to be secured. The bench can be ordered with or without these holes.