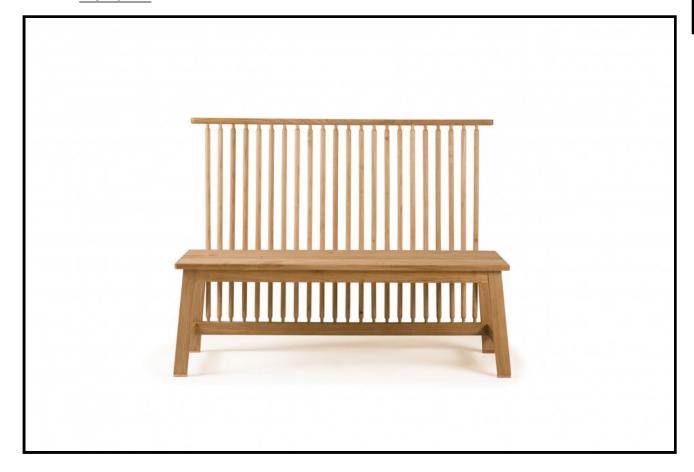

## 450 TWO SEATER BENCH WITH BACK

Part of Studioilse's Seating for Eating collective, Two Seater Bench with Back offers compact proportions ideal for a residential environment. Reassuringly familiar but carefully detailed. Optional upholstered pad softens the seating area. Furniture that you can sit on together, but that still leaves room for the individual.

## SIZE

overall W131  $\times$  D49  $\times$  H96.5 cm, seat W126  $\times$  D39  $\times$  H43cm overall W51 1/2  $\times$  D19 1/3  $\times$  H38 ", seat W49 2/3  $\times$  D15 1/3  $\times$  H16 7/8 "

## SPECIFICATION

Available in American black walnut, American white oak, or European Ash in a range of finishes. Copper feet. Click on 'Materials' in the left hand menu for further information. Optional upholstered pad available separately. NOTE: Two holes spaced lengthwise across the centre of the seat allow a seat pad to be secured. The bench can be ordered with or without these holes.