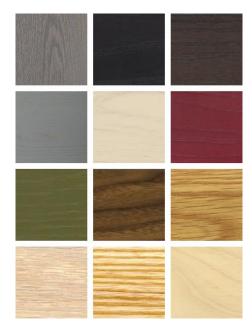

## MATERIAL OPTIONS

## SPECIFICATION

Available in American black walnut, American white oak, or European Ash in a range of finishes. Copper feet. Click on 'Materials' in the left hand menu for further information. Optional upholstered pad available separately. NOTE: Three holes spaced lengthwise across the centre of the seat allow a seat pad to be secured. The settle can be ordered with or without these holes.