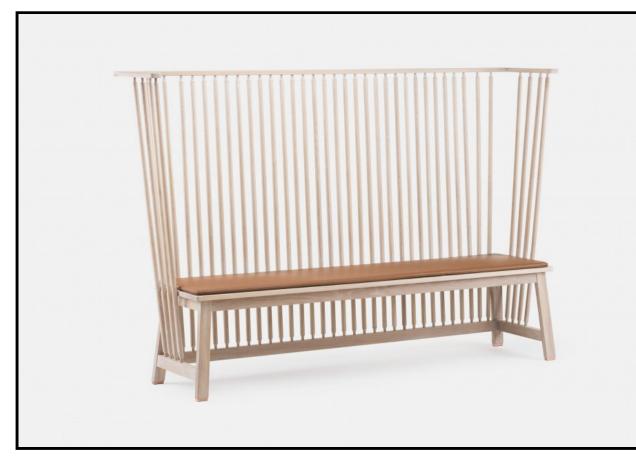

## 446 SETTLE

Part of Studioilse's Seating for Eating collective, Settle is reassuringly familiar but carefully detailed. Optional upholstered pad softens the seating area. Furniture that you can sit on together, but that still leaves room for the individual.

## SIZE

overall W202.5  $\times$  D53  $\times$  H132.5 cm, seat W181  $\times$  D41  $\times$  H43cm overall W79 3/4  $\times$  D21  $\times$  H52 1/6 ", seat W71 1/3  $\times$  D16 1/8  $\times$  H16 7/8 "

## SPECIFICATION

Available in American black walnut, American white oak, or European Ash in a range of finishes. Copper feet. Click on 'Materials' in the left hand menu for further information. Optional upholstered pad available separately. NOTE: Three holes spaced lengthwise across the centre of the seat allow a seat pad to be secured. The settle can be ordered with or without these holes.