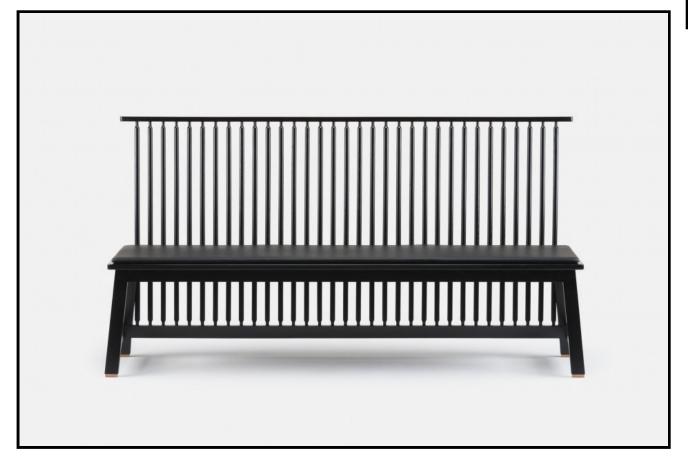

## 444 BENCH WITH BACK

Part of Studioilse's Seating for Eating collective, Bench with Back is reassuringly familiar but carefully detailed. Optional upholstered pad softens the seating area. Furniture that you can sit on together, but that still leaves room for the individual.

## SIZE

overall W185  $\times$  D49  $\times$  H96.5cm, seat W180  $\times$  D39  $\times$  H43cm

overall W72 3/4  $\times$  D19 2/5  $\times$  H38 ", seat W70 7/8  $\times$  D15 1/3  $\times$  H16 7/8 "

## SPECIFICATION

Available in American black walnut, American white oak, or European Ash in a range of finishes. Copper feet. Click on 'Materials' in the left hand menu for further information. Optional upholstered pad available separately. NOTE: Three holes spaced lengthwise across the centre of the seat allow a seat pad to be secured. The bench can be ordered with or without these holes.