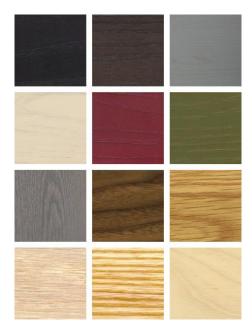

## MATERIAL OPTIONS

## SPECIFICATION

Available in American black walnut, American white oak, or European Ash in a range of finishes. Copper feet. Click on 'Materials' in the left hand menu for further information. Optional upholstered pad available separately. NOTE: Three holes spaced lengthwise across the centre of the seat allow a seat pad to be secured. The bench can be ordered with or without these holes.