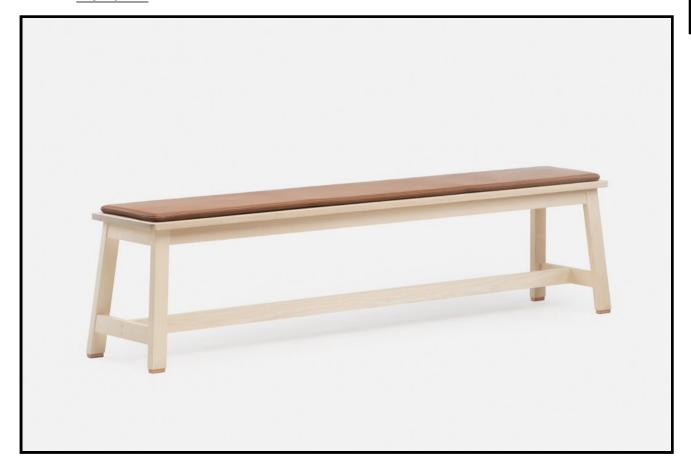

## 443 BENCH

Part of Studioilse's Seating for Eating collective, Bench is reassuringly familiar but carefully detailed. Optional upholstered pad softens the seating area. Furniture that you can sit on together, but that still leaves room for the individual.

## SIZE

overall W185  $\times$  D35  $\times$  H43cm, seat W180  $\times$  D32  $\times$ 

overall W72 3/4  $\times$  D13 4/5  $\times$  H16 7/8 ", seat W71  $\times$  D12 2/3  $\times$  H16 7/8 "

## **SPECIFICATION**

Available in American black walnut, American white oak, or European Ash in a range of finishes. Copper feet. Click on 'Materials' in the left hand menu for further information. Optional upholstered seat pad available separately. NOTE: Three holes spaced lengthwise across the centre of the seat allow a seat pad to be secured. The bench can be ordered with or without these holes.