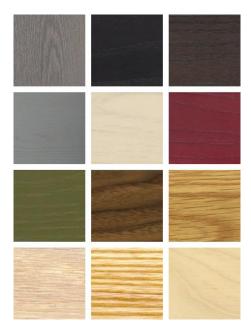

## MATERIAL OPTIONS

## **SPECIFICATION**

Available in American black walnut, American white oak, or European Ash in a range of finishes. Copper feet. Click on 'Materials' in the left hand menu for further information. Optional upholstered seat pad available separately. NOTE: Three holes spaced lengthwise across the centre of the seat allow a seat pad to be secured. The bench can be ordered with or without these holes.