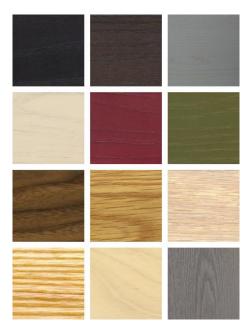

## MATERIAL OPTIONS

## **SPECIFICATION**

Available in American black walnut, American white oak, or European Ash in a range of finishes. Copper feet. Click on 'Materials' in the left hand menu for further information. Optional upholstered seat pad available separately. NOTE: Three holes spaced lengthwise across the centre of the seat allow a seat pad to be secured. The bench can be ordered with or without these holes.