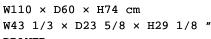

## 365S ORSON COMPACT DESK

Orson Compact Desk features a beautiful hardwood body, cast iron legs and elegant cable management system like its larger predecessor, but is designed to fit into smaller areas, referencing the school desks of childhood. A single drawer on the right hand side provides storage space. Accessories designed to complement the desk include two storage trays and a pencil holder which are available separately.

## SIZE

| V110 × D60 × H74 cm                                      |
|----------------------------------------------------------|
| W43 1/3 × D23 5/8 × H29 1/8 "                            |
| DRAWER                                                   |
| External W18 $	imes$ D32.5 $	imes$ H7 to 10.5 cm         |
| $77 \times D12 \ 4/5 \times H2 \ 3/4 \ to \ 4 \ 1/8 \ "$ |
| Internal W15 $\times$ D29.5 $\times$ H6 to 9.5 cm        |
| $^{V6}$ × D11 3/5 × H2 1/3 to 3 3/4 "                    |
| SPECIFICATION                                            |
| A DOLL TOLL TOLL                                         |

## 365S ORSON COMPACT DESK

W110  $\times$  D60  $\times$  H74 cm W43 1/3  $\times$  D23 5/8  $\times$  H29 1/8 " DRAWER External W18  $\times$  D32.5  $\times$  H7 to 10.5 cm W7  $\times$  D12 4/5  $\times$  H2 3/4 to 4 1/8 " Internal W15  $\times$  D29.5  $\times$  H6 to 9.5 cm