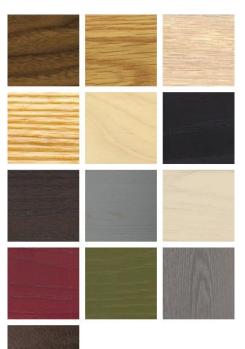

## SIZE

| V110 × D60 × H74 cm                                      |
|----------------------------------------------------------|
| W43 1/3 × D23 5/8 × H29 1/8 "                            |
| DRAWER                                                   |
| External W18 $	imes$ D32.5 $	imes$ H7 to 10.5 cm         |
| $77 \times D12 \ 4/5 \times H2 \ 3/4 \ to \ 4 \ 1/8 \ "$ |
| Internal W15 $\times$ D29.5 $\times$ H6 to 9.5 cm        |
| $^{V6}$ × D11 3/5 × H2 1/3 to 3 3/4 "                    |
| SPECIFICATION                                            |
| A DOLL TOLL TOLL                                         |

## 365S ORSON COMPACT DESK

W110  $\times$  D60  $\times$  H74 cm W43 1/3  $\times$  D23 5/8  $\times$  H29 1/8 " DRAWER External W18  $\times$  D32.5  $\times$  H7 to 10.5 cm W7  $\times$  D12 4/5  $\times$  H2 3/4 to 4 1/8 " Internal W15  $\times$  D29.5  $\times$  H6 to 9.5 cm

W6  $\times$  D11 3/5  $\times$  H2 1/3 to 3 3/4 "

<u>0</u> <u>1</u>

<u>T</u>

<u>H</u> <u>E</u>

W

<u>H</u>

<u>L</u> <u>T</u>

<u>0</u>