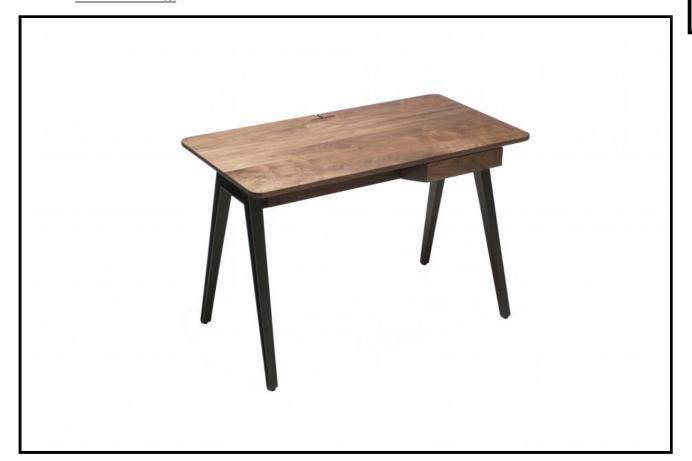

<u>L</u>

Available in American black walnut, American white oak, or European Ash in a range of finishes, and cast iron. Click on 'Materials' in the left hand menu for further information. Assembly: Orson Compact Desk

## MATERIAL OPTIONS