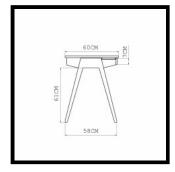

## SIZE

| V110 × D60 × H74 cm                                      |
|----------------------------------------------------------|
| W43 1/3 × D23 5/8 × H29 1/8 "                            |
| DRAWER                                                   |
| External W18 $	imes$ D32.5 $	imes$ H7 to 10.5 cm         |
| $77 \times D12 \ 4/5 \times H2 \ 3/4 \ to \ 4 \ 1/8 \ "$ |
| Internal W15 $\times$ D29.5 $\times$ H6 to 9.5 cm        |
| $^{V6}$ × D11 3/5 × H2 1/3 to 3 3/4 "                    |
| SPECIFICATION                                            |
| A DOLL TOLL TOLL                                         |

## 365S ORSON COMPACT DESK

W110  $\times$  D60  $\times$  H74 cm W43 1/3  $\times$  D23 5/8  $\times$  H29 1/8 " DRAWER External W18  $\times$  D32.5  $\times$  H7 to 10.5 cm W7  $\times$  D12 4/5  $\times$  H2 3/4 to 4 1/8 " Internal W15  $\times$  D29.5  $\times$  H6 to 9.5 cm

W6  $\times$  D11 3/5  $\times$  H2 1/3 to 3 3/4 "

<u>0</u> <u>1</u>

<u>T</u>

<u>H</u> <u>E</u>

W

<u>H</u>

<u>L</u> <u>T</u>

<u>0</u>