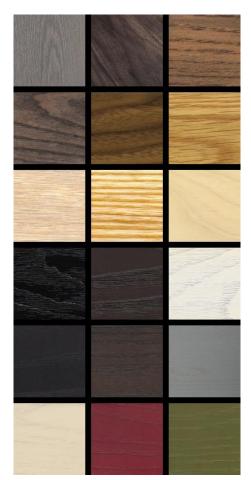

## MATERIAL OPTIONS

## SPECIFICATION

Available in American black walnut, American white oak, or European Ash in a range of finishes with rattan back; and a range of fabric and leather options for the seat and back cushions. The rattan is finished according to the finish on the timber. Click on 'Materials' in the left hand menu for further information.