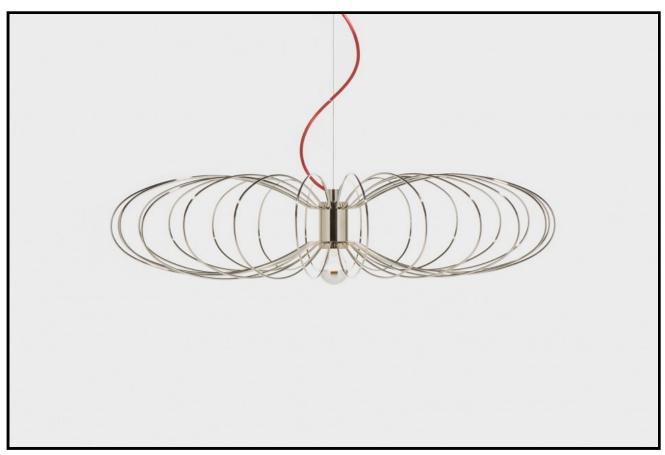

## 266 FLYING SPIDER

Based on Autoban's iconic Spider Lamp, Flying Spider is a pendant full of impact.

## SIZE

W89  $\times$  H20 cm W35  $\times$  H7 4/5 " drop length of complete fitting 141 cm  $\mid$  55 1/2 "

## SPECIFICATION

Available in gold-plated or chrome-plated steel with red fabric-covered cable. Gold plating is 24 karat. Recommended bulb is crown mirrored bulb E27 Edison screw, maximum 60W. A classic E27 halogen bulb may be used if you are unable to obtain a crown-mirrored bulb, making the shadow effect less pronounced. Bulb not included. Fixture weight: 3kg/6.6lbs Assembly: Flying Spider Installation