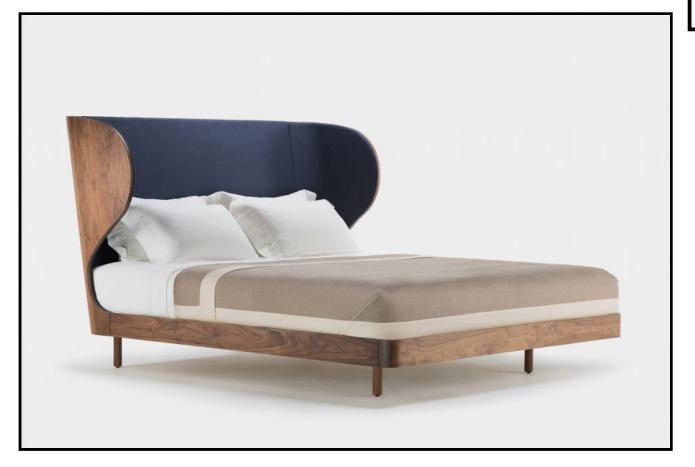

## 265 (UK/EU) SUITE BED

Initially designed for Autoban's Witt Istanbul Suites project, Suite Bed features a dramatic wrap-around timber headboard, the inner face softened by upholstery. This bed was named 'Best Bed' at the Wallpaper\* Design Awards 2012.

## SIZE

265UQ UK Queen W158  $\times$  L226  $\times$  H128 cm, fits mattress W150  $\times$  L200 cm

265EQ EU Queen W168  $\times$  L226  $\times$  H128 cm, fits mattress W160  $\times$  L200 cm

265UK UK King W188  $\times$  L226  $\times$  H128 cm, fits mattress W180  $\times$  L200 cm

265ZK AU King W190  $\times$  L229  $\times$  H128 cm, fits mattress W183  $\times$  L203 cm

platform height 30 cm

## SPECIFICATION

Available in American black walnut, American white oak, or European Ash in a range of finishes, and a range of fabric and leather options. Click on 'Materials' in the left hand menu for further information. Bed base consists of several individual timber slats, set approximately 5cm (2") apart. Assembly: Suite Bed