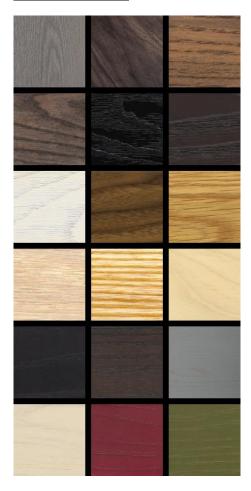

## MATERIAL OPTIONS

## SPECIFICATION

Available in American black walnut, American white oak, or European Ash in a range of finishes, and a range of fabric and leather options. Click on 'Materials' in the left hand menu for further information. Bed base consists of several individual timber slats, set approximately 5cm (2") apart. Assembly: Suite Bed