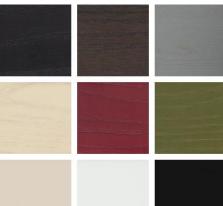

## SPECIFICATION

Available in American black walnut, American white oak, or European Ash in a range of finishes; or painted HDF with a satin matte finish in a choice of our full range of colours. Click on 'Materials' in the left hand menu for further information. The product comes with levellers in the feet, and hardware for attaching it to the wall.