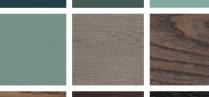

## SPECIFICATION

Available in American black walnut, American white oak, or European Ash in a range of finishes; or painted HDF with a satin matte finish in a choice of our full range of colours. Click on 'Materials' in the left hand menu for further information. The product comes with levellers in the feet, and hardware for attaching it to the wall.