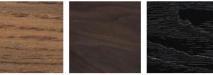

## SPECIFICATION

Available in American black walnut, American white oak, or European Ash in a range of finishes; or painted HDF with a satin matte finish in a choice of our full range of colours. Click on 'Materials' in the left hand menu for further information. The product comes with levellers in the feet, and hardware for attaching it to the wall.