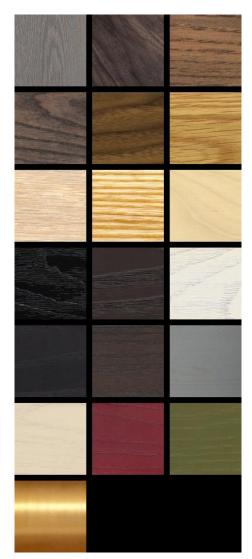

## MATERIAL OPTIONS

## SPECIFICATION

Available in American black walnut, American white oak, or European Ash in a range of finishes, and a range of fabric and leather options. Click on 'Materials' in the left hand menu for further information. Brushed brass sleeve detail on leg.