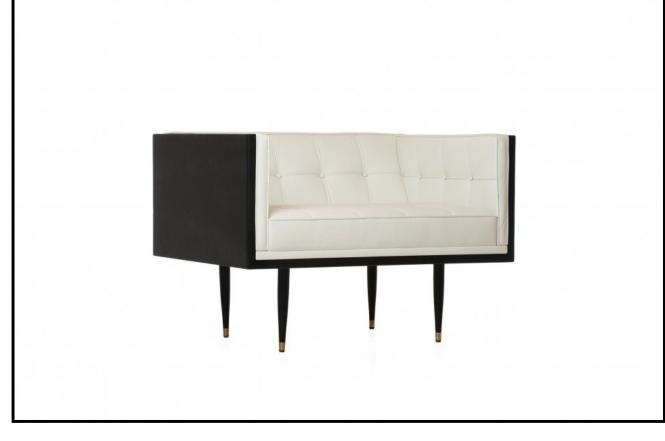

## 227S BOX ARMCHAIR

Box Armchair, inspired by the 1950's modernist movement, has the pure shape of a box. The inner face of the solid wood form offers refined comfort with crisp upholstery and classic tuft detailing. The four supporting legs appear to be impossibly slender, creating a stunning profile.

## SIZE

227S armchair?

W100  $\times$  D80  $\times$  H70 cm, seat height 45 cm W39 1/3  $\times$  D31 1/2  $\times$  H27 1/2 ", seat height 17 5/7"

227M medium sofa?

W180  $\times$  D80  $\times$  H70 cm, seat height 45 cm W71  $\times$  D31 1/2  $\times$  H27 1/2 ", seat height 17 5/7 "

## SPECIFICATION

Available in American black walnut, American white oak, or European Ash in a range of finishes, and a range of fabric and leather options. Click on 'Materials' in the left hand menu for further information. Brushed brass sleeve detail on leg.