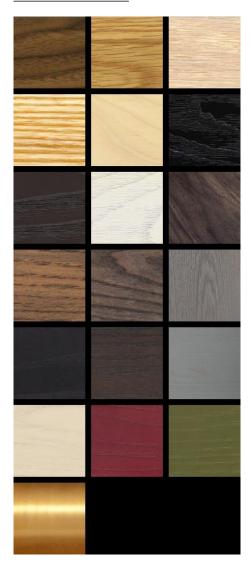

## MATERIAL OPTIONS

## SPECIFICATION

Available in American black walnut, American white oak, or European Ash in a range of finishes, and a range of fabric and leather options. Click on 'Materials' in the left hand menu for further information. Brushed brass sleeve detail on leg.