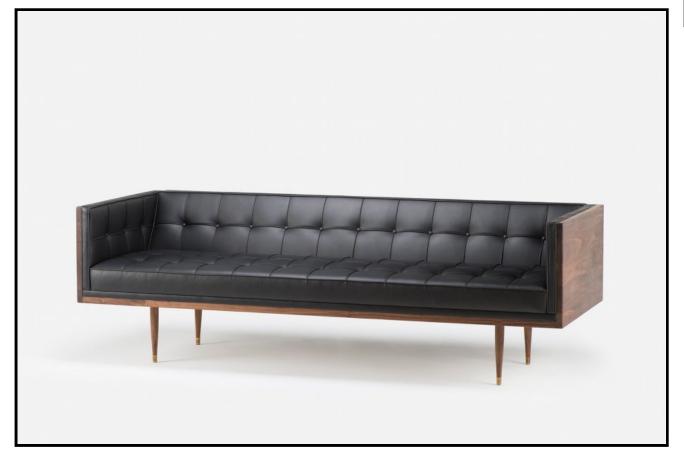

## 227 BOX SOFA

Box Sofa, inspired by the 1950's modernist movement, has the pure shape of a box. The inner face of the solid wood form offers refined comfort with crisp upholstery and classic tuft detailing. The four supporting legs appear to be impossibly slender, creating a stunning profile.

## SIZE

227S armchair?

W100  $\times$  D80  $\times$  H70 cm, seat height 45 cm W39 1/3  $\times$  D31 1/2  $\times$  H27 1/2 ", seat height 17 5/7"

227M medium sofa?

W180  $\times$  D80  $\times$  H70 cm, seat height 45 cm W71  $\times$  D31 1/2  $\times$  H27 1/2 ", seat height 17 5/7 "

227L large sofa

W220  $\times$  D80  $\times$  H70 cm, seat height 45 cm W86 3/5  $\times$  D31 1/2  $\times$  H27 1/2 ", seat height 17 5/7 "

## SPECIFICATION

Available in American black walnut, American white oak, or European Ash in a range of finishes, and a range of fabric and leather options. Click on 'Materials' in the left hand menu for further information. Brushed brass sleeve detail on leg.