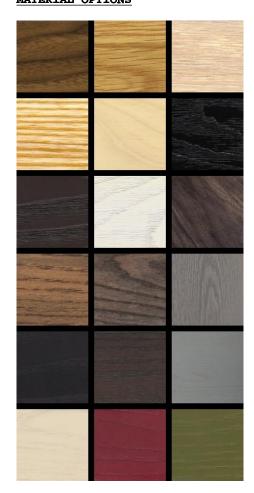

## SPECIFICATION

Available in American black walnut, American white oak, or European Ash in a range of finishes, and a range of fabric and leather options. Click on 'Materials' in the left hand menu for further information.