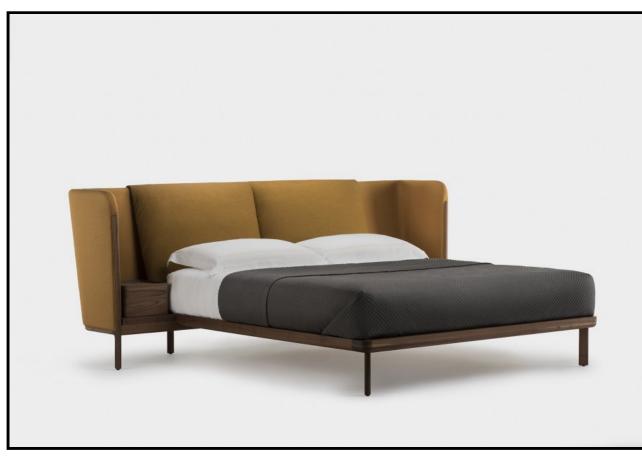

## 112 (UK/EU) LOW DUBOIS BED

Dubois is a bed system crafted in premium solid hardwood and luxurious fabrics. The wraparound headboard provides a sense of privacy, while the exposed timber frame and generous expanse of upholstery celebrates the quality of materials and craft. Suitable for residential or contract environments, the bed is available with a low headboard, with or without integrated bedside tables.

## SIZE

112UQ UK queen W247  $\times$  D235  $\times$  H112 cm, fits mattress W150  $\times$  L200 cm

112EQ EU queen W257  $\times$  D235  $\times$  H112 cm, fits mattress W160  $\times$  L200 cm

112UK UK king W277  $\times$  D235  $\times$  H112 cm, fits mattress W180  $\times$  L200 cm

platform height 31.5 cm

INTEGRATED BEDSIDE TABLES W40  $\times$  D32  $\times$  H20 cm, height from floor to top 52 cm

## SPECIFICATION

Available in American black walnut, American white oak, or European Ash in a range of finishes, and a range of fabric and leather options. Click on 'Materials' in the left hand menu for further information. <u>Assembly: Dubois</u> <u>Bed</u>