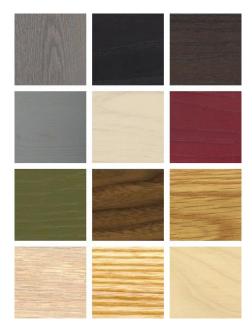

## SPECIFICATION

Available in American black walnut, American white oak, or European Ash in a range of finishes, and a range of fabric and leather options. Click on 'Materials' in the left hand menu for further information. <u>Assembly: Dubois</u> <u>Bed</u>