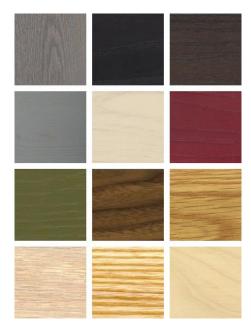

## MATERIAL OPTIONS

## SPECIFICATION

Available in American black walnut, American white oak, or European Ash in a range of finishes, and a range of fabric and leather options. Click on 'Materials' in the left hand menu for further information.