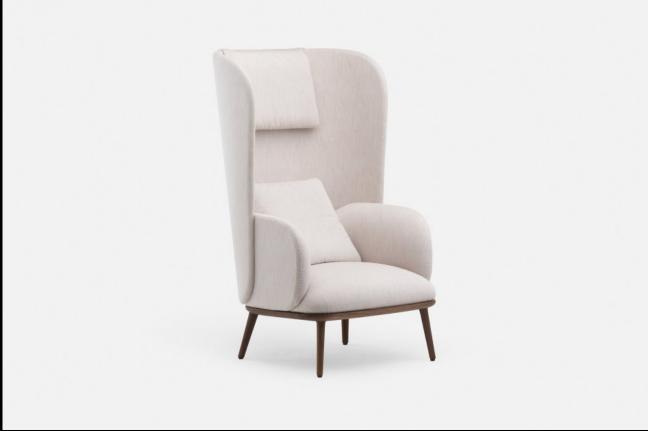

## 105 BLANCHE BERGÈRE

Blanche is an upright reading chair comprised of layers of upholstered shells, the wraparound form offering a sense of privacy. The taut upholstery on the shells is offset by a luxuriously soft seat and slender solid wood legs.

## SIZE

W82  $\times$  D85  $\times$  H123.5 cm, seat height 39 cm, seat depth 45 cm W32 1/3  $\times$  D33 1/2  $\times$  H48 2/3 ", seat height 15

1/3 ", seat depth 17 3/4 "

## SPECIFICATION

Available in American black walnut, American white oak, or European Ash in a range of finishes, and a range of fabric and leather options. Click on 'Materials' in the left hand menu for further information.