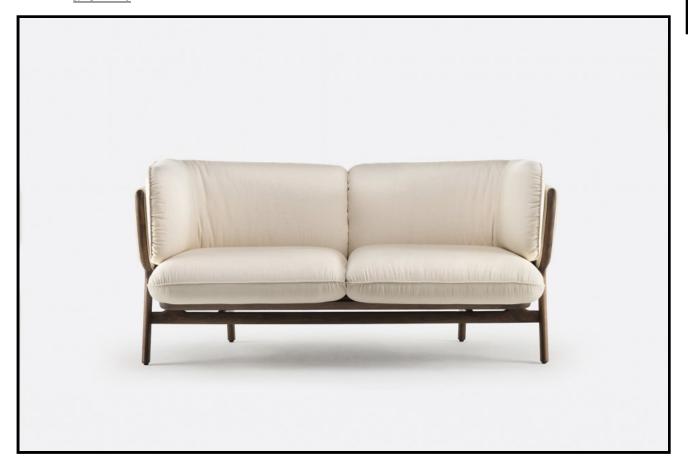

## 102M STANLEY 2-SEATER SOFA

The exposed solid wood frame is the elegant focal point of Stanley sofa, where the expert woodwork is revealed in the details of the joinery. The taut upholstery of the backrest provides a crisp appearance, while the deep back cushions with generously folded upholstery portray the exceptional comfort the sofa offers.

## SIZE

W170  $\times$  D88  $\times$  H82 cm, seat height 45 cm, seat depth 65 cm W67  $\times$  D34 2/3  $\times$  H32 1/3 " seat height 17 3/4 ", seat depth 25 2/3 "