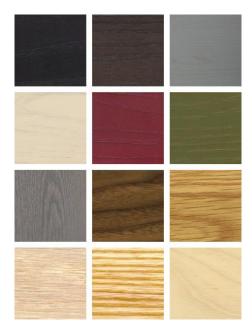

## MATERIAL OPTIONS

## SPECIFICATION

Available in American black walnut, American white oak, or European Ash in a range of finishes, and a range of fabric and leather options. Click on 'Materials' in the left hand menu for further information.